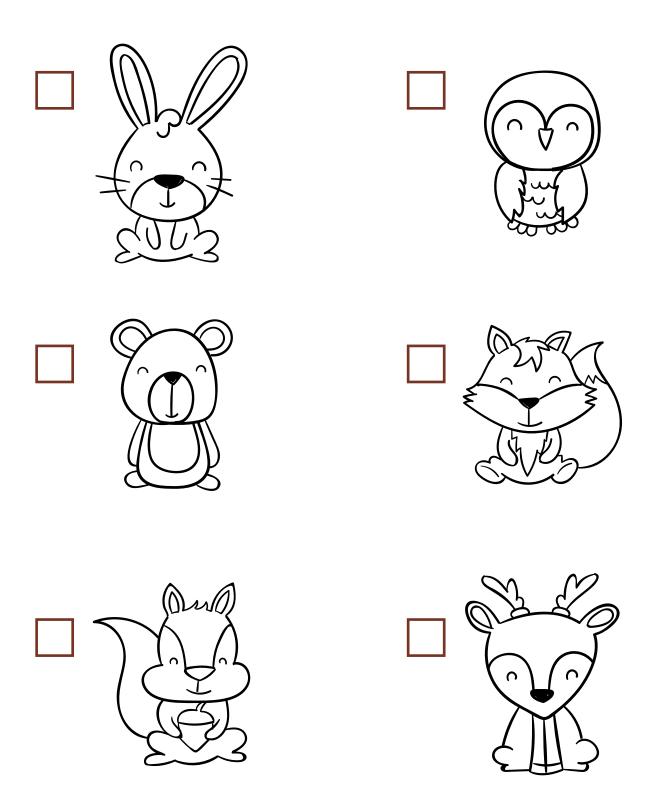

# Todays Fire Danger

Extreme

Very High

High

Moderate

LOW

Prevent Wildfires!

















#### Wildlife Checklist

Color the Animals



### Don't Forget!



Extinguish Your Campfire



#### Please Check In



| Name: |  |
|-------|--|
| Name: |  |

## THE PEOPLE'S PARK IS OPEN

## THE PEOPLE'S PARK IS CLOSE

PEOPLE'S PARK
CHECKIN





#### Please Don't Feed The Bears



Please Help Keep This Park Clean!!



#### Water



#### Match



#### Shove



#### Multi Tools

Name: \_\_\_\_\_

#### People's Park Map



| Notes: |  |  |  |
|--------|--|--|--|
|        |  |  |  |
|        |  |  |  |

## WELCOME TO OUR



## Campsite

## check In

### Campsite

Fishing

### Picnic Area

## Hiking

Trees





#### Camping Packing List

Trace and Color



Match



<u>Compass</u>



Axe



Flashlight



Binoculars



Map